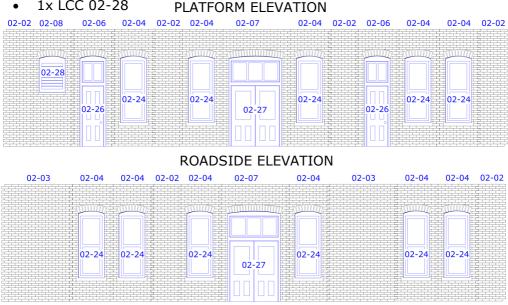

## Bundle contains:

- 1x LCC 00-00 2x LCC 00-01
- 1x LCC 00-02
- 2x LCC 00-03
- 1x LCC 00-04
- 2x LCC 00-05
- 2x LCC 00-06A
- 2x LCC 00-06B
- 2x LCC 00-08
- 1x LCC 00-09
- 7x LCC 00-12
- 2x LCC 02-02
- 2x LCC 02-03
- 11x LCC 02-04
- 4x LCC 02-06
- 2x LCC 02-07
- 1x LCC 02-08
- 11x LCC 02-24
- 4x LCC 02-26
- 2x LCC 02-27
- 1x LCC 02-28

## All drawings are not in scale.

All drawings represent assembly suggestions building size 222 mm x 60 mm with gabled roof.

LCC Modelling System is flexible and you can make easy modification. Please visit our website at www.lcut.co.uk to shop for additional LCC elements.