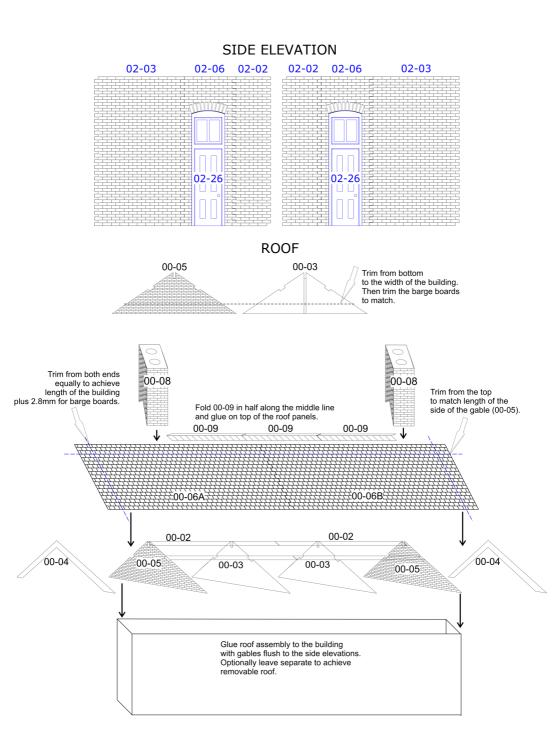

## Bundle contains:

- 1x LCC 00-00 2x LCC 00-01
- 1x LCC 00-02
- 2x LCC 00-03
- 1x LCC 00-04
- 2x LCC 00-05
- 2x LCC 00-06A
- 2x LCC 00-06B
- 2x LCC 00-08
- 1x LCC 00-09
- 7x LCC 00-12
- 2x LCC 02-02
- 2x LCC 02-03
- 11x LCC 02-04
- 4x LCC 02-06
- 2x LCC 02-07
- 1x LCC 02-08
- 11x LCC 02-24
- 4x LCC 02-26
- 2x LCC 02-27
- 1x LCC 02-28

Attention – same elements of roofing will need to be cut to size. For instruction go to manual which you can download form our website www.lcut.co.uk

## All drawings are not in scale.

All drawings represent assembly suggestions building size 222 mm x 60 mm with gabled roof.

LCC Modelling System is flexible and you can make easy modification. Please visit our website at www.lcut.co.uk to shop for additional LCC elements.